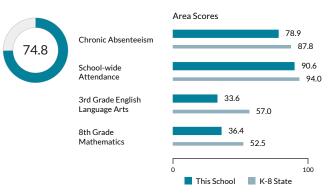

ool Details**

Grades : K3-8 Enrollment : 502 Percent open enrollment : 3% Milwaukee College Prep-Lola-Rowe North's mission is where knowledge plus character pave the road to college and beyond. One of the guiding core beliefs is that every child has a unique and individual genius and will be prepared to go to college with the help of highly trained staff.

The statement above is provided by the school. It is not an evaluation by the Wisconsin DPI.

## **Student Groups**



#### **Score Summary**

Due to the COVID-19 pandemic, please use caution when interpreting scores and ratings. Careful review of the detailed data on all pages is encouraged. Also, see https://dpi.wi.gov/accountability/resources.



### Priority Area Scores ACHIEVEMENT



#### GROWTH



#### **ON-TRACK TO GRADUATION**



Wisconsin Department of Public Instruction | School Report Card For more information, visit https://dpi.wi.gov/accountability/resources 83.1

100