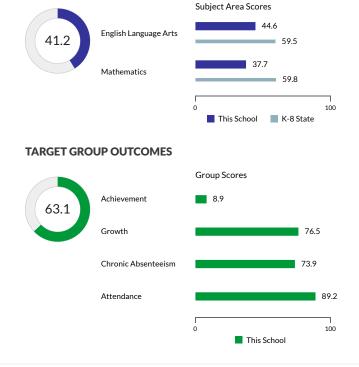

# **OVERVIEW**

## **School Details**

Grades : K3-8 Enrollment : 502 Percent open enrollment : 3% Milwaukee College Prep-Lola-Rowe North's mission is where knowledge plus character pave the road to college and beyond. One of the guiding core beliefs is that every child has a unique and individual genius and will be prepared to go to college with the help of highly trained staff.

The statement above is provided by the school. It is not an evaluation by the Wisconsin DPI.

## **Student Groups**



#### **Score Summary**

Due to the COVID-19 pandemic, please use caution when interpreting scores and ratings. Careful review of the detailed data on all pages is encouraged. Also, see https://dpi.wi.gov/accountability/resources.



### Priority Area Scores ACHIEVEMENT



#### GROWTH



#### **ON-TRACK TO GRADUATION**



Wisconsin Department of Public Instruction | School Report Card For more information, visit https://dpi.wi.gov/accountability/resources 83.1

100