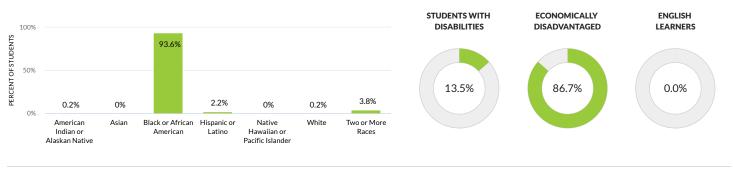

# **OVERVIEW**

## **School Details**

Grades : K3-8 Enrollment : 502 Percent open enrollment : 3% Milwaukee College Prep-Lola-Rowe North's mission is where knowledge plus character pave the road to college and beyond. One of the guiding core beliefs is that every child has a unique and individual genius and will be prepared to go to college with the help of highly trained staff.

The statement above is provided by the school. It is not an evaluation by the Wisconsin DPI.

## **Student Groups**



#### **Score Summary**

Due to the COVID-19 pandemic, please use caution when interpreting scores and ratings. Careful review of the detailed data on all pages is encouraged. Also, see https://dpi.wi.gov/accountability/resources.



### Priority Area Scores ACHIEVEMENT



#### GROWTH



#### **ON-TRACK TO GRADUATION**



Wisconsin Department of Public Instruction | School Report Card For more information, visit https://dpi.wi.gov/accountability/resources 83.1

100