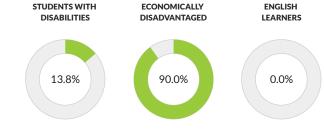

# Report Card, 2021-22 Public report

### **OVERVIEW**

#### **School Details**

Grades: K3-8 Enrollment: 491

Percent open enrollment: 1.8%

Milwaukee College Prep—Lloyd Street's mission is where knowledge plus character pave the road to college and beyond. One of the guiding core beliefs is that every child has a unique and individual genius and will be prepared to go to college with the help of highly trained staff.

The statement above is provided by the school. It is not an evaluation by the Wisconsin DPI.

## **Student Groups**





## **Score Summary**



Due to the COVID-19 pandemic, please use caution when interpreting scores and ratings. Careful review of the detailed data on all pages is encouraged. Also, see https://dpi.wi.gov/accountability/resources.







## **Priority Area Scores**





#### **GROWTH**



#### **TARGET GROUP OUTCOMES**



#### **ON-TRACK TO GRADUATION**