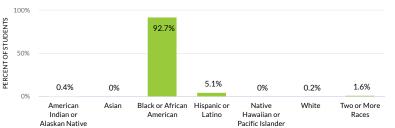

# Report Card, 2021-22 Public report

### **OVERVIEW**

#### **School Details**

Grades: K3-8 Enrollment: 491

Percent open enrollment: 1.8%

Milwaukee College Prep—Lloyd Street's mission is where knowledge plus character pave the road to college and beyond. One of the guiding core beliefs is that every child has a unique and individual genius and will be prepared to go to college with the help of highly trained staff.

The statement above is provided by the school. It is not an evaluation by the Wisconsin DPI.

## **Student Groups**





## **Score Summary**



Due to the COVID-19 pandemic, please use caution when interpreting scores and ratings. Careful review of the detailed data on all pages is encouraged. Also, see https://dpi.wi.gov/accountability/resources.







## **Priority Area Scores**





#### **GROWTH**



#### **TARGET GROUP OUTCOMES**



#### **ON-TRACK TO GRADUATION**