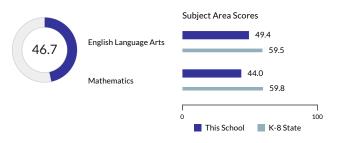

, 2021-22 Public report

### **OVERVIEW**

#### **School Details**

Grades: K3-8 Enrollment: 491

Percent open enrollment: 1.8%

Milwaukee College Prep—Lloyd Street's mission is where knowledge plus character pave the road to college and beyond. One of the guiding core beliefs is that every child has a unique and individual genius and will be prepared to go to college with the help of highly trained staff.

The statement above is provided by the school. It is not an evaluation by the Wisconsin DPI.

## **Student Groups**





## **Score Summary**



Due to the COVID-19 pandemic, please use caution when interpreting scores and ratings. Careful review of the detailed data on all pages is encouraged. Also, see https://dpi.wi.gov/accountability/resources.







## **Priority Area Scores**





#### **GROWTH**



#### **TARGET GROUP OUTCOMES**



#### **ON-TRACK TO GRADUATION**