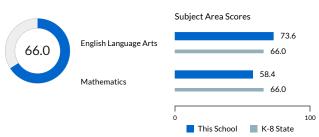

port

### **OVERVIEW**

#### **School Details**

Grades: K3-8 Enrollment: 491

Percent open enrollment: 1.8%

Milwaukee College Prep—Lloyd Street's mission is where knowledge plus character pave the road to college and beyond. One of the guiding core beliefs is that every child has a unique and individual genius and will be prepared to go to college with the help of highly trained staff.

The statement above is provided by the school. It is not an evaluation by the Wisconsin DPI.

## **Student Groups**





## **Score Summary**



Due to the COVID-19 pandemic, please use caution when interpreting scores and ratings. Careful review of the detailed data on all pages is encouraged. Also, see https://dpi.wi.gov/accountability/resources.







## **Priority Area Scores**





#### **GROWTH**



#### **TARGET GROUP OUTCOMES**



#### **ON-TRACK TO GRADUATION**