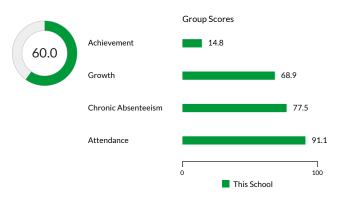

ool Details**

Grades: K3-8 Enrollment: 491

Percent open enrollment: 1.8%

Milwaukee College Prep—Lloyd Street's mission is where knowledge plus character pave the road to college and beyond. One of the guiding core beliefs is that every child has a unique and individual genius and will be prepared to go to college with the help of highly trained staff.

The statement above is provided by the school. It is not an evaluation by the Wisconsin DPI.

## **Student Groups**





## **Score Summary**



Due to the COVID-19 pandemic, please use caution when interpreting scores and ratings. Careful review of the detailed data on all pages is encouraged. Also, see https://dpi.wi.gov/accountability/resources.







## **Priority Area Scores**





#### **GROWTH**



#### **TARGET GROUP OUTCOMES**



#### **ON-TRACK TO GRADUATION**